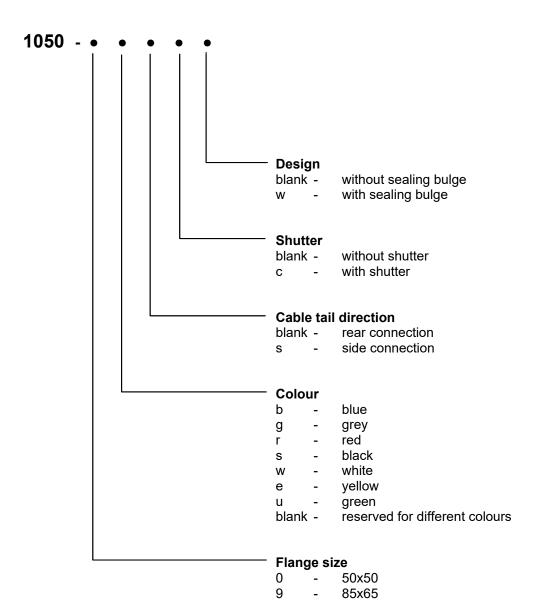

# Typecode for Serie 1050 (one piece design):

## Product: Socket-outlets for appliances with side earthing contacts

| <b>Type designation:</b> Rating:                                                                                                   | Trademark:            |
|------------------------------------------------------------------------------------------------------------------------------------|-----------------------|
| 1050 Rated voltage: AC 250 V Rated current: 16 A IP 54, screwed contacts without sealing bulge for fixed application see typecode  | PCE / ELCEE / METECEE |
| 1050w Rated voltage: AC 250 V Rated current: 16 A IP 54, screwed contacts with sealing bulge for portable application see typecode | PCE / ELCEE / METECEE |